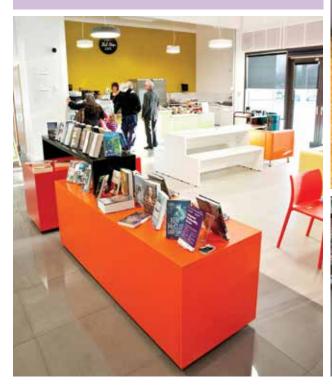

The minimalistic and flexible design of Showit will fit in everywhere and create new display opportunities. It is optimal for displaying book front covers and creating themes using books and objects, thus attracting library users.