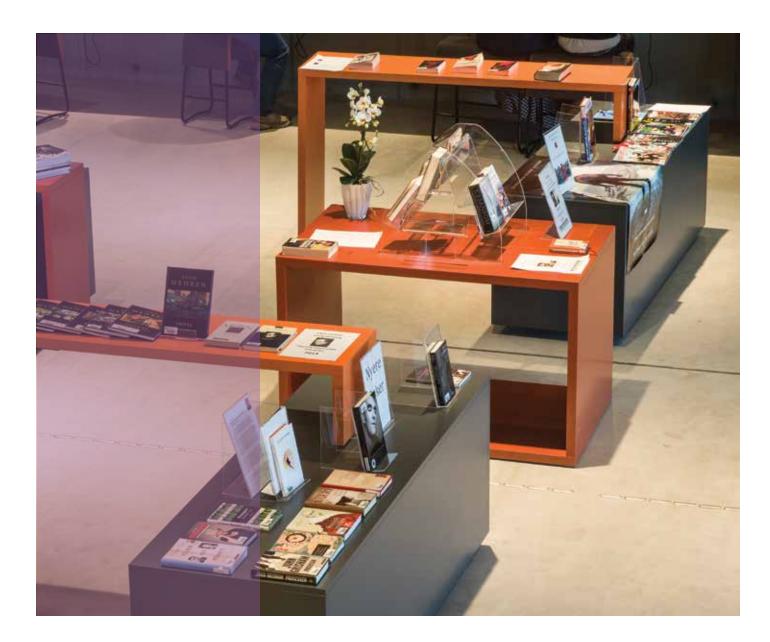

The minimalistic and flexible design of Showit will fit in everywhere and create new display opportunities. It is optimal for displaying book front covers and creating themes using books and objects, thus attracting library users.

Showit consists of four elements, two boxes and two bars made of painted MDF and available in all our standard colours.

Box 195 is available with rotation mountings for Bar 101 allowing the bar to rotate 360°.