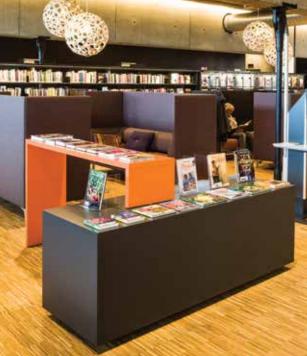

The minimalistic and flexible design of Showit will fit in everywhere and create new display opportunities. It is optimal for displaying book front covers and creating themes using books and objects, thus attracting library users.

Showit consists of four elements, two boxes and two bars made of painted MDF and available in all our standard colours.

Box 195 is available with rotation mountings for Bar 101 allowing the bar to rotate 360°.

All elements are fitted with castors adding mobility to the system.

All elements are available with or without laminate on the top

surface