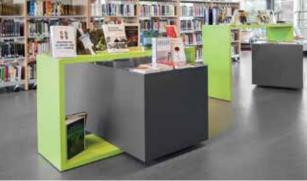

The minimalistic and flexible design of Showit will fit in everywhere and create new display opportunities. It is optimal for displaying book front covers and creating themes using books and objects, thus attracting library users.

Showit consists of four elements, two boxes and two bars made of painted MDF and available in all our standard colours.

Box 195 is available with rotation mountings for Bar 101 allowing the bar to rotate 360°.

All elements are fitted with castors adding mobility to the system.

All elements are available with or without laminate on the top

surface